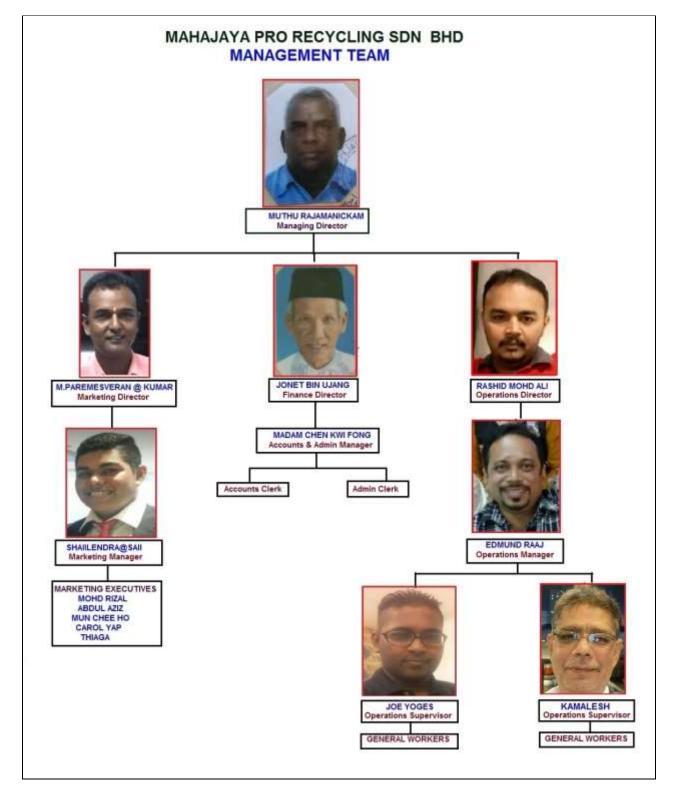

| any Account                                  | : Maybank Berhad                                                                                       | /anila N31/N, Kota Kemuning,                  |
| <ul> <li>Branch</li> </ul>                         | nes                                          | : No: 9, (TF 01 62), Lorong S<br>Bandar Sungai Chandong,<br>42100 Pelabuhan Klang, Se                  | Pulau Indah,                                  |
|                                                    |                                              |                                                                                                        |                                               |



(Formally known as MAHAJAYA RECYCLING SDN BHD)

#### **ORGANIZATION CHART**





#### **OUR SERVICES- RECYCLING AND TRADING**

**MAHAJAYA PRO RECYCLING SDN BHD** buys all kind of scrap metal from sources such as manufacturing, off-cuts and stampings, demolition and obsolete equipment.



ELECTRONIC SCRAP

PLASTIC SCRAP



(Formally known as MAHAJAYA RECYCLING SDN BHD)

#### **OUR SERVICES**

#### ELECTRONIC WASTE (E-WASTE) RECYCLING

We buy and recycle the Electronic Waste (E-Waste) from the following sources:

- Telecommunication Equipment Manufacturers
- Telecommunication Service Providers
- Airlines Companies
- IT Department of Government & Town Councils
- Semi-Conductor Companies
- Banks







PLESIOCHRONOUS DIGITAL HIERARCHY



CENTRAL PROCESSING UNIT (CPU)



SYNCHRONOUS DIGITAL HIERARCHY (SDH)



CENTRAL PROCESSING UNIT (CPU)



SERVERS



#### RELEVANT PRO