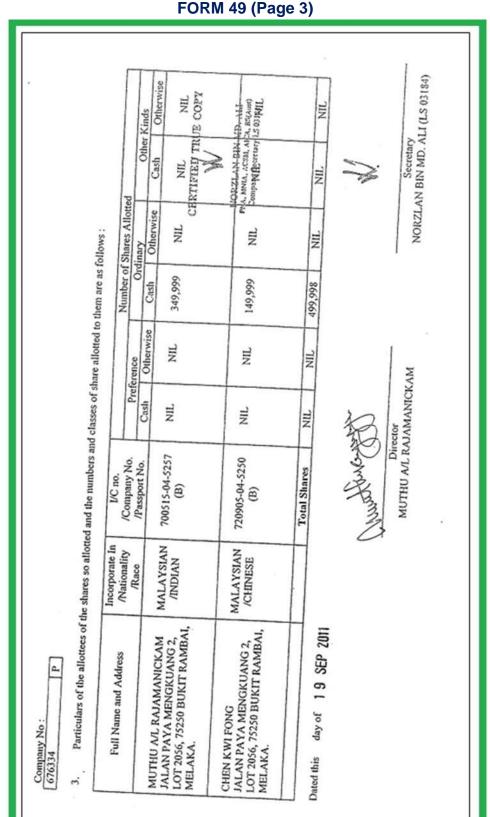

|                              |           | Nationality<br>/Race                    | Malaysian /      | Chinese                                                            | Malaysian /<br>Indian                                               |
|                                                  |                                                                                                       | ILLETUR                                                                                                 |                              |           | Full Name                               | Chen Kwi Fong    |                                                                    | Muthu AL<br>Rajamanickanı                                           |

(Formally known as MAHAJAYA RECYCLING SDN BHD)



FORM 49 (Page 3)



#### SCRAP METAL LICENSE / PERMIT ISSUED BY POLICE

| <br>(Pol. 104a)                                                                                                                                                                                                                                                                                                                    |
|------------------------------------------------------------------------------------------------------------------------------------------------------------------------------------------------------------------------------------------------------------------------------------------------------------------------------------|
| (Pindaan 4/86)