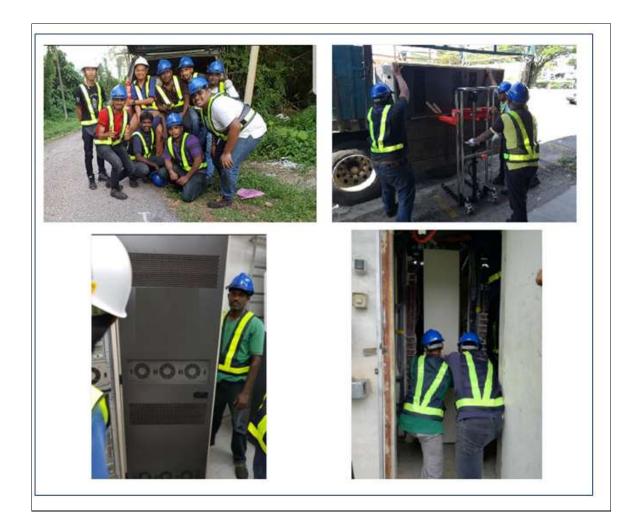

#### **OUR SERVICES – DECOMMISSIONING**

There may come a time when a telecom service will no longer operate from a particular location. On the other hand, perhaps the site's equipment is so outdated that it is easier to start from the ground up than to try to renovate what is already in place. When either of these problems occurs, site decommissioning is the answer.

Unlike demolition of a simple structure, telecom demolition services are explicitly designed to solve the unique problems that happen when telecom equipment is involved. This can include towers, batteries, internal equipment and hazardous materials.